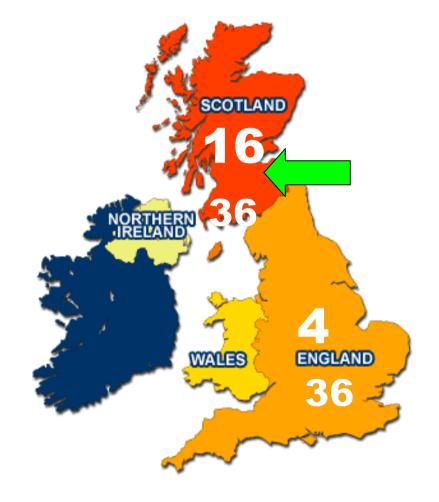

#### Nevil's from 3346 miles away on a Bearing of 045°

**Strictly Limited Offer of Tartan TI-Nspire CX Cases at the end of this talk.** 