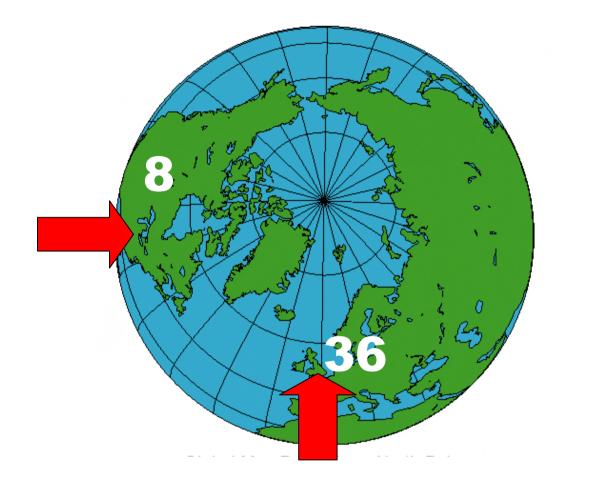

#### Nevil's from 3346 miles away on a Bearing of 045°

**Strictly Limited Offer of Tartan TI-Nspire CX Cases at the end of this talk.** 